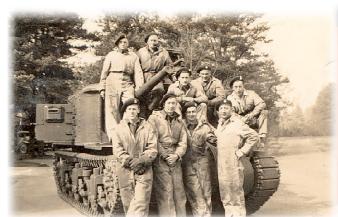

## Wellington County at War Lunch and Learn

Join the staff from Wellington County Museum and Archives as they discuss the War of 1812, the Fenian Raids, the American Civil War, the Great Wars of the 20<sup>th</sup> Century and the War in Afghanistan. Wellington County has always been touched by conflict. Look at historical artifacts, listen to stories, look at pictures of far away battlefields and how this affected our soldiers of Wellington County and those left behind.